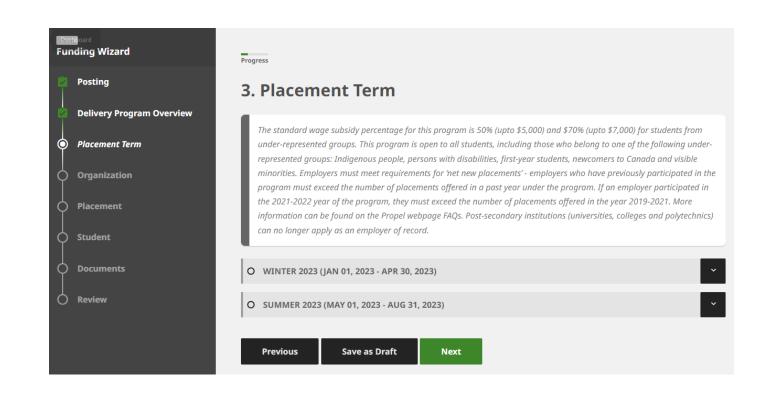

#### Employer Wage Subsidy Application

• Placement Term

4 Outcome Campus Connect