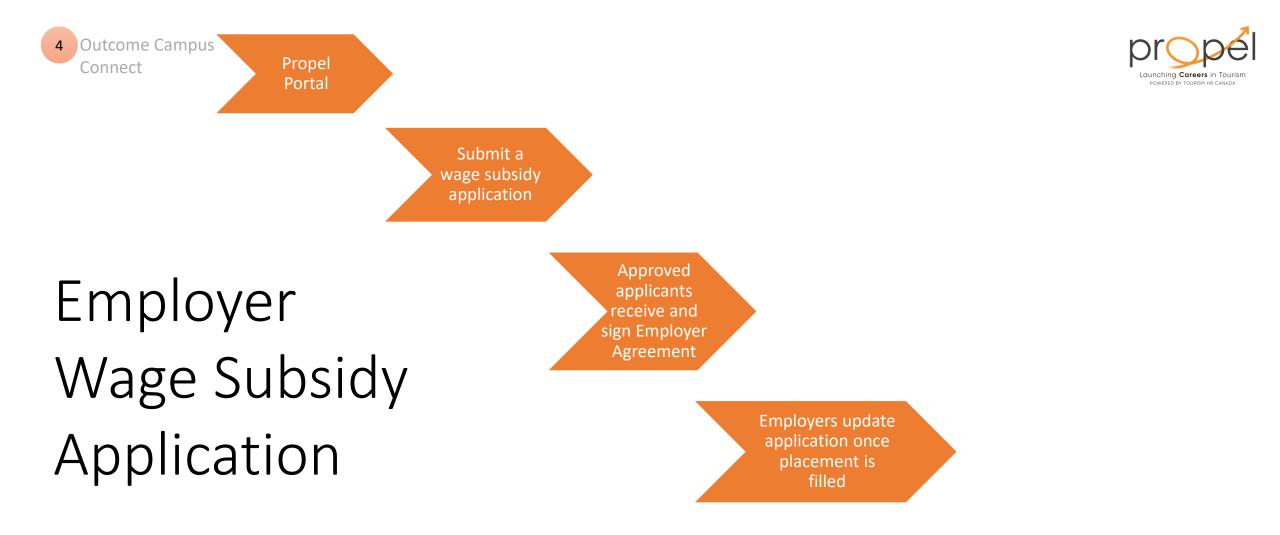

#### Employer Wage Subsidy Application

• Placement Term

4 Outcome Campus Connect

#### Employer Wage Subsidy Application

• Placement filled or not filled yet

#### Employer Wage Subsidy Application

• Uploading documents