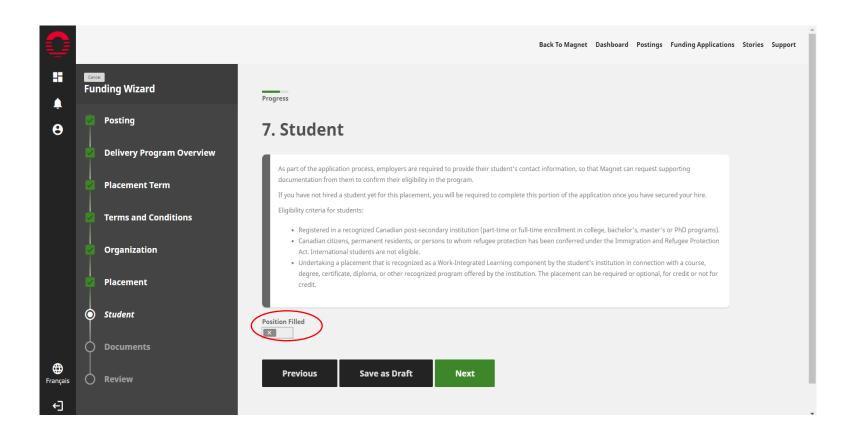

|       |                                                           |                                                |                                               | propé                                                                  |
|       |                                                           |                                                |                                               | Launching <b>Careers</b> in Tourism                                    |
|       |                                                           |                                                | •                                             | POWERED BY TOURISM HR CANADA                                           |

#### Employer Wage Subsidy Application

• Placement filled or not filled yet





#### Employer Wage Subsidy Application

• Uploading documents





#### Who Qualifies?

# STUDENTS

- Domestic (Canadian Permanent Resident or Citizen)
- Registered at a recognized Canadian postsecondary institution in a program that includes a work placement
- Program has Work-Integrated Learning (WIL) Component



#### Who Qualifies?

# EMPLOYERS

- Registered Canadian businesses, startups, and not-for-profits related to the tourism and hospitality sector and/or related to a tourism/hospitality job function
- On-site, remote, and hybrid placements all eligible
- Not funded by other federal grants or programs
- Student must be hired as an employee of the company (not as an independent contractor)









# QUESTIONS?

You can email us at propel@tourismhr.ca or visit our webpage <u>Pr