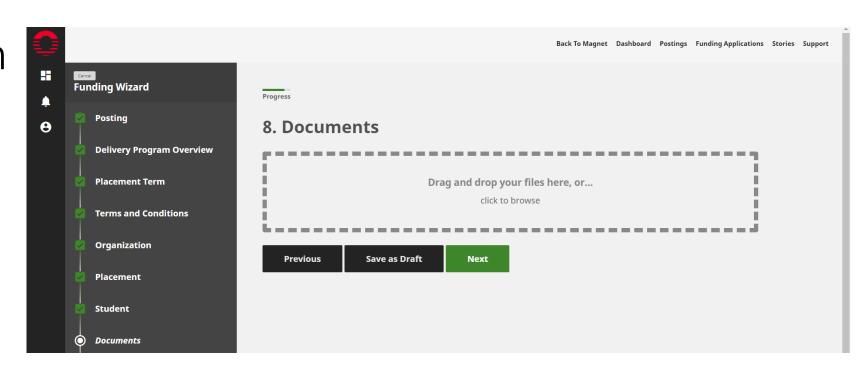

|                                                |                                               | propé                                                                  |
|       |                                                           |                                                |                                               | Launching <b>Careers</b> in Tourism                                    |
|       |                                                           |                                                | •                                             | POWERED BY TOURISM HR CANADA                                           |

#### Employer Wage Subsidy Application

• Placement filled or not filled yet





#### Employer Wage Subsidy Application

• Uploading documents





#### Who Qualifies?

# STUDENTS

- Domestic (Canadian Permanent Resident or Citizen)
- Registered at a recognized Canadian postsecondary institution in a program that includes a work placement
- Program has Work-Integrated Learning (WIL) Component



#### Who Qualifies?

# EMPLOYERS

- Registered Canadian businesses, startups, and not-for-profits related to the tourism and hospitality sector and/or related to a tourism/hospitality job function
- On-site, remote, and hybrid placements all eligible
- Not funded by other federal grants or programs
- Student must be hired as an employee of the company (not as an independent contractor)









# QUESTIONS?

You can email us at propel@tourismhr.ca or visit our webpage <u>PropelCareers.ca</u>



# THANK YOU



This project is funded in part