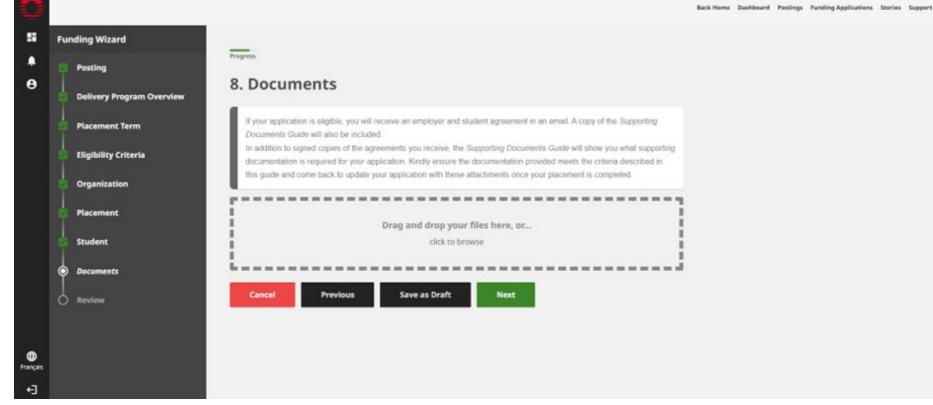

|                           |                                                                                                 |           |           |          |                      |         |         |
|               |                           |                                                                                                 |           | V         |          | r                    | V       |         |
|               |                           |                                                                                                 |           |           |          |                      |         |         |

### Employer Wage Subsidy Application

• Placement filled or not filled yet





## Employer Wage Subsidy Application

• Uploading documents





Who Qualifies?

## STUDENTS

- Domestic (Canadian Permanent Resident or Citizen)
- Registered at a recognized Canadian post-secondary institution in a program that includes a work placement
- Program has Work-Integrated Learning (WIL) Component



Who Qualifies?

## EMPLOYERS

- Registered Canadian businesses, startups, and not-for-profits related to the tourism and hospitality sector and/or related to a tourism/hospitality job function
- On-site, remote, and hybrid placements all eligible
- Not funded by other federal grants or programs
- Student must be hired as an employee of the company (not as an independent contractor)



### Link to video: https://youtu.be/yDw6Glx0YgE?si=j02637tX3vCFszWR



# QUESTIONS?

You can email us at <u>Propel@TourismHR.ca</u> or visit our webpage <u>Prop