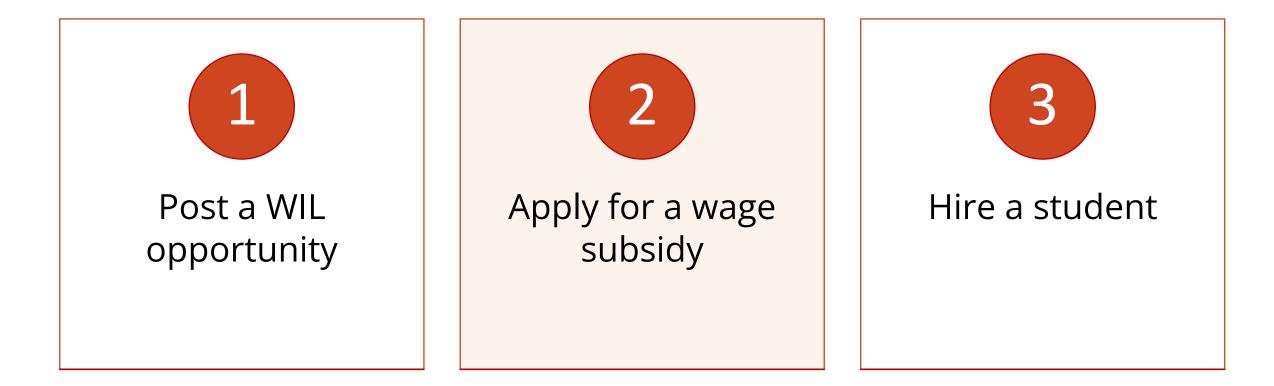

## Employers

- Post a WIL Opportunity
- Apply for a wage subsidy
- Hire a student