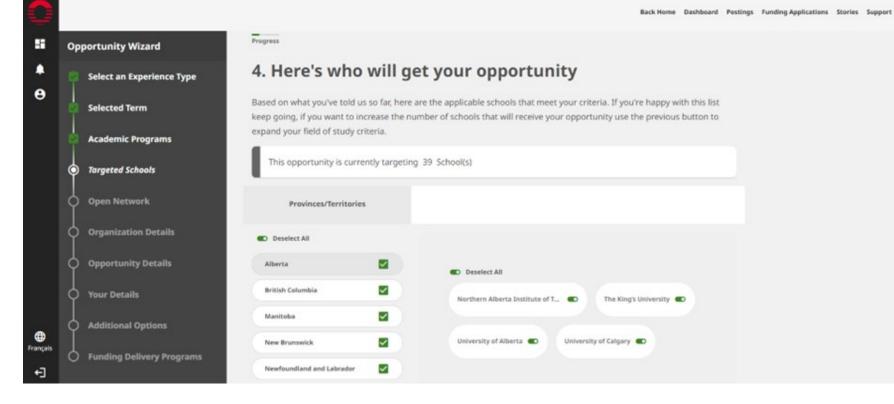

## Employer WIL Opportunity

• Target specific schools

#### 3. Let's target a field or area of study

We're working with students enrolled at academic institutions so it's important that the opportunities they receive align with their fields of study. Not all schools offer all programs so by choosing a few programs we can make sure your posting gets viewed. You can target fields of study by selecting any groupings or if you know exactly what you're looking for you can drill right down to a specific program.