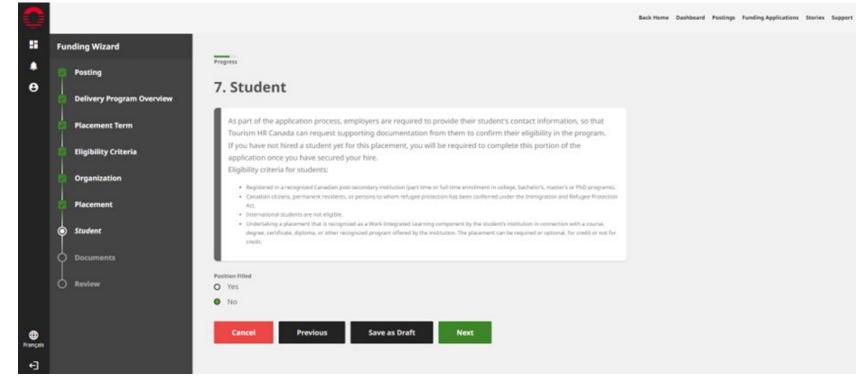

|          |                      |         |         |
| ÷             |                           |                                                                                                 |           |           |          |                      |         |         |
|               |                           |                                                                                                 |           | V         |          | r                    | V       |         |
|               |                           |                                                                                                 |           |           |          |                      |         |         |

### Employer Wage Subsidy Application

• Placement filled or not filled yet





## Employer Wage Subsidy Application

• Uploading documents





Who Qualifies?

## STUDENTS

- Domestic (Canadian Permanent Resident or Citizen)
- Registered at a recognized Canadian post-secondary institution in a program that includes a work placement
- Program has Work-Integrated Learning (WIL) Component



Who Qualifies?

## EMPLOYERS

- Registered Canadian businesses, startups, and not-for-profits related to the tourism and hospitality sector and/or related to a tourism/hospitality job function
- On-site, remote, and hybrid placements all eligible
- Not funded by other federal grants or programs
- Student must be hired as an employee of the company (not as an independent contractor)



### Link to video: https://youtu.be/yDw6Glx0YgE?si=j02637tX3vCFszWR



# QUESTIONS?

You can em