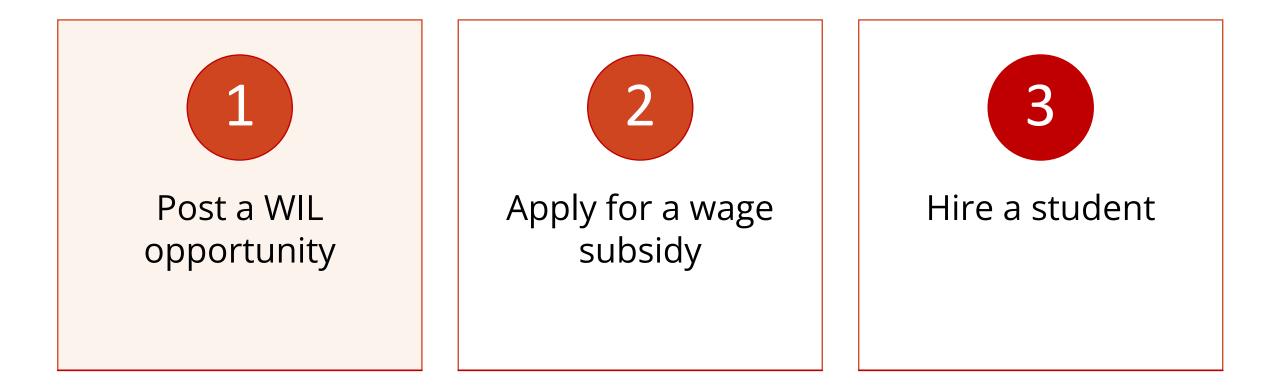

## Employers

- Post a WIL Opportunity
- Apply for a wage subsidy
- Hire a student